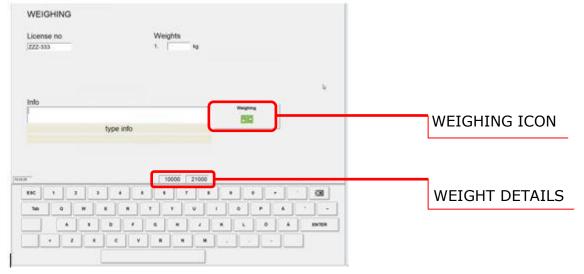

## PORT OF HAMINAKOTKA LTD

Terminal display when the boom is closed and there is no truck on the weighing device:

When the vehicle has been identified, the registration number will be displayed, and the driver can see the real-time total weight of the vehicle at the bottom edge of the display. If necessary, the driver can enter additional information on the truck using the touchpad of the screen. The additional information can be typed in field "Info".

Finally, the driver accepts the weighing by pressing the weighing icon on the touchscreen, whereby the device prints out the ticket.

If you have problems with printing the ticket, contact the Gate Control Room: 05 2605081.