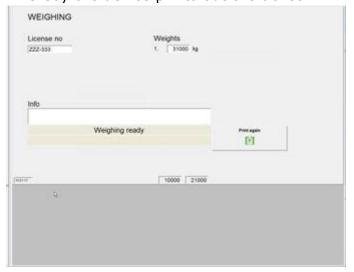

Finally, the driver accepts the weighing by pressing the weighing icon on the touchscreen, whereby the device prints out the ticket.

If you have problems with printing the ticket, contact the Gate Control Room: 05 2605081.